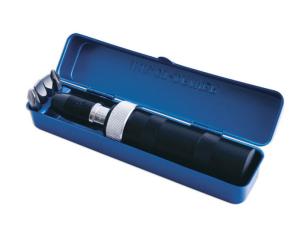

## **Impact Driver Set 1/2"D 7pc**

Robust 1/2"D impact driver complete with bit adaptor and bits, for loosening screws or nuts that have rusted, threaded or over tightened. The impact mechanism has a two-way clutch adjuster for clockwise and anti-clockwise use and the heavy-duty outer sleeve is knurled for grip. Turns and engages with one hammer blow to deliver a large amount of torque. A simple, effective solution for releasing stubborn fasteners.

## **Additional Information**

- Set includes: 1/2"D impact driver, 1/2"D bit adaptor & bits.
- 5x bits, 5/16" (8mm) shank: Phillips Ph2, Ph3, Ph4; Flat 8mm, 10mm.
- Two-way clutch, can be used in forward or reverse.
- · Supplied in a robust metal storage case.
- · Can also be used with 1/2"D socket accessories.