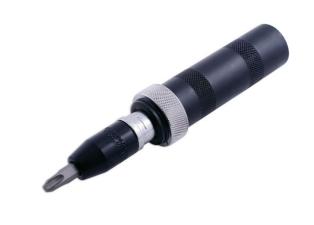

## **Impact Driver Set 1/2"D 7pc**

Robust 1/2"D impact driver complete with bit adaptor and bits, for loosening screws or nuts that have rusted, threaded or over tightened. The impact mechanism has a two-way clutch adjuster for clockwise and anti-clockwise use and the heavy-duty outer sleeve is knurled for grip. Turns and engages with one hammer blow to deliver a large amount of torque. A simple, effective solution for releasing stubborn fasteners.

## **Additional Information**

- Set includes: 1/2"D impact driver, 1/2"D bit adaptor & bits.
- 5x bits, 5/16" (8mm) shank: Phillips Ph2, Ph3, Ph4; Flat 8mm, 10mm.
- Two-way clutch, can be used in forward or reverse.
- · Supplied in a robust metal storage case.
- · Can also be used with 1/2"D socket accessories.