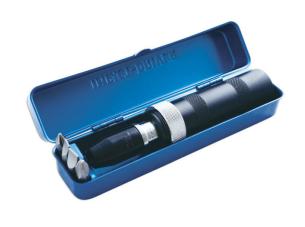

## **Impact Driver Set 1/2"D 7pc**

Robust 1/2"D impact driver complete with bit adaptor and bits, for loosening screws or nuts that have rusted, threaded or over tightened. The impact mechanism has a two-way clutch adjuster for clockwise and anti-clockwise use and the heavy-duty outer sleeve is knurled for grip. Turns and engages with one hammer blow to deliver a large amount of torque. A simple, effective solution for releasing stubborn fasteners.

## **Additional Information**

- Set includes: 1/2"D impact driver, 1/2"D bit adaptor & bits.
- 5x bits, 5/16" (8mm) shank: Phillips Ph2, Ph3, Ph4; Flat 8mm, 10mm.
- Two-way clutch, can be used in forward or reverse.
- · Supplied in a robust metal storage case.
- · Can also be used with 1/2"D socket accessories.